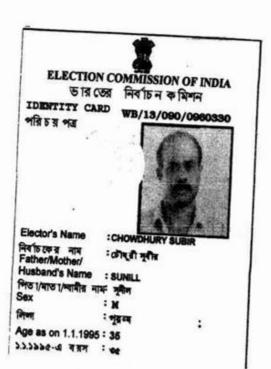

#### **Donee Details:**

| SI<br>No | Name,Address,Photo,Finger print and Signature                                                                                                                                                            |            |                   |                        |  |
|----------|----------------------------------------------------------------------------------------------------------------------------------------------------------------------------------------------------------|------------|-------------------|------------------------|--|
| 1        | Name                                                                                                                                                                                                     | Photo      | Finger Print      | Signature              |  |
|          | Shri Subir Kumar<br>Chowdhury<br>Son of Late Sunil Kumar<br>Chowdhury<br>Executed by: Self, Date of<br>Execution: 11/04/2022<br>, Admitted by: Self, Date of<br>Admission: 11/04/2022 ,Place :<br>Office |            |                   | Sulair Kunair Chondhuy |  |
|          |                                                                                                                                                                                                          | 11/04/2022 | LTI<br>11/04/2022 | 11/04/2022             |  |

Son of Late Sunil Kumar Chowdhury Sahara, City:-, P.O:- Michaelnagar, P.S:-Airport, District:-North24-Parganas, West Bengal, India, PIN:- 700133 Sex: Male, By Caste: Hindu, Occupation: Service, Citizen of: India, PAN No.:: AJxxxxxxx3D, Aadhaar No: 74xxxxxxxx3864, Status: Individual, Executed by: Self,