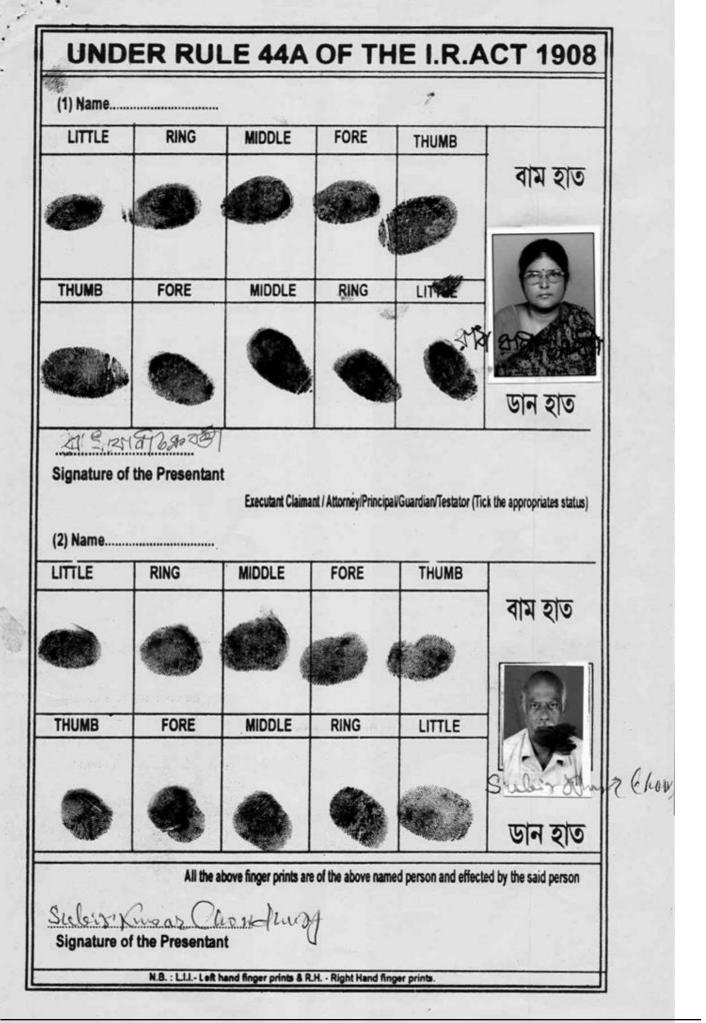

# **UNDER RULE 44A OF THE I.R.ACT 1908**

(1) Name..... FORE LITTLE RING MIDDLE THUMB বাম হাত FORE MIDDLE RING THUMB LITTLE

ডান হাত

ArcetiBanerice

Signature of the Presentant

Executant Claimant / Attorney/Principal/Guardian/Testator (Tick the appropriates status)

(2) Name.....

| LITTLE | RING | MIDDLE | FORE | THUMB. |          |
|--------|------|--------|------|--------|----------|
|        | •    | •      | 0    | (3)    |          |
| THUMB  | FORE | MIDDLE | RING | LITTLE |          |
|        |      | 0      | 0    | 1 Mesu | The Carl |

বাম হাত

ডান হাত

All the above finger prints are of the above named person and effected by the said person

Signature of the Presentant

N.B.: L.I.I.- Left hand finger prints & R.H. - Right Hand finger prints.