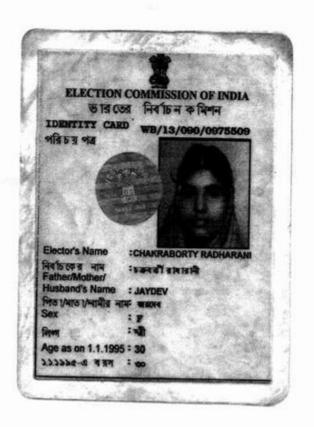

## **Donor Details:**

| SI          |                                                                                                                                                                                                                                                                                                                                                                                                        |            |                   |                   |  |  |
|-------------|--------------------------------------------------------------------------------------------------------------------------------------------------------------------------------------------------------------------------------------------------------------------------------------------------------------------------------------------------------------------------------------------------------|------------|-------------------|-------------------|--|--|
| <b>No</b> 1 | Name                                                                                                                                                                                                                                                                                                                                                                                                   | Photo      | Finger Print      | Signature         |  |  |
|             | Smt Arati Banerjee<br>(Presentant )<br>Wife of Shri Prodyut Kumar<br>Banerjee<br>Executed by: Self, Date of<br>Execution: 11/04/2022<br>, Admitted by: Self, Date of<br>Admission: 11/04/2022 ,Place<br>: Office                                                                                                                                                                                       | 11/04/2022 | LTI               | Arand 3 an ett ee |  |  |
|             | 506/a/1 Achokonagar City                                                                                                                                                                                                                                                                                                                                                                               |            | 11/04/2022        |                   |  |  |
|             | 596/a/1 Ashokenagar, City:- , P.O:- Ashokenagar, P.S:-Ashoknagar, District:-North24-Parganas, West Bengal, India, PIN:- 743222 Sex: Female, By Caste: Hindu, Occupation: House wife, Citizen of: India, PAN No.:: CBxxxxxx4D, Aadhaar No: 20xxxxxxxxx5194, Status: Individual, Executed by: Self, Date of Execution: 11/04/2022  , Admitted by: Self, Date of Admission: 11/04/2022, Place: Office     |            |                   |                   |  |  |
| 2           | Name                                                                                                                                                                                                                                                                                                                                                                                                   | Photo      | Finger Print      | Signature         |  |  |
|             | Smt Shikha Chatterjee Wife of Shri Radhapada Chatterjee Executed by: Self, Date of Execution: 11/04/2022 , Admitted by: Self, Date of Admission: 11/04/2022 ,Place : Office                                                                                                                                                                                                                            |            |                   | PRYENT BONTARY    |  |  |
|             |                                                                                                                                                                                                                                                                                                                                                                                                        | 11/04/2022 | LTI<br>11/04/2022 | 11/04/2022        |  |  |
|             | Barbaria, New P.s- Duttapukur, City:-, P.O:- Jagannathpur, P.S:-Barasat, District:-North24-Parganas, West Bengal, India, PIN:- 700126 Sex: Female, By Caste: Hindu, Occupation: House wife, Citizen of: India, PAN No.:: BGxxxxxx7K, Aadhaar No: 49xxxxxxxx1063, Status: Individual, Executed by: Self, Date of Execution: 11/04/2022  Admitted by: Self, Date of Admission: 11/04/2022, Place: Office |            |                   |                   |  |  |
| 3           | Name                                                                                                                                                                                                                                                                                                                                                                                                   | Photo      | Finger Print      | Signature         |  |  |
|             | Smt Radha Rani Chakroborty Wife of Late Jaydeb Chakroborty Executed by: Self, Date of Execution: 11/04/2022 , Admitted by: Self, Date of Admission: 11/04/2022 ,Place : Office                                                                                                                                                                                                                         |            |                   | 21/31 3MA 32003   |  |  |
|             |                                                                                                                                                                                                                                                                                                                                                                                                        | 11/04/2022 | LTI<br>11/04/2022 | 11/04/2022        |  |  |