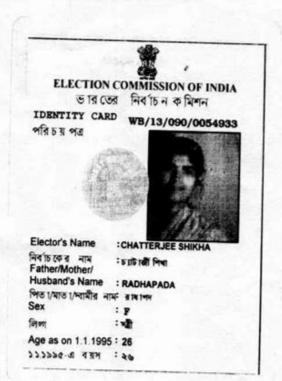

# माजीभभ ३-

- ১) শ্রীমতী আরতী ব্যানাজী, PAN CBUPB0324D & Epic. No. RE02393965

  & Aadhaar No. 2013 9876 5194, স্বামী শ্রী প্রদ্মুৎ কুমার ব্যানাজী ও পিতা
   স্বর্গীয় সুনীল কুমার চৌধুরী, সাং ৫৯৬/এ/১ অশোকনগর, পোঃ ও থানা
   অশোকনগর, জেলা উত্তর ২৪ পরগণা, পিন ৭৪৩২২২, জাতিয়তায় ভারতীয়, ধর্মে সনাতন, জাতি হিন্দু, পেশা গৃহকার্য্য ।
- ২) শ্রীমতী শিখা চ্যাটাজী, PAN BGEPC4107K & Epic. No. WB/13/090/0054933 & Aadhaar No. 4970 9499 1063, স্বামী শ্রী রাধাপদ চ্যাটাজী ও পিতা স্বর্গীয় সুনীল কুমার চৌধুরী, সাং বড়বড়িয়া, পোঃ জগরাথপুর, থানা সাবেক বারাসাত হাল দন্তপুকুর, জেলা উত্তর ২৪ পরগণা, কোলকাতা ৭০০১২৬, জাতিয়তায় ডারতীয়, ধর্মে সনাতন, জাতি হিন্দু, পেশা গৃহকার্য্য ।
- ৩) শ্রীমতী রাধারাণী চক্রবন্তা, PAN BHBPC9051Q & Epic. No. WB/13/090/0975506 & Aadhaar No. 2148 4404 0027, স্বামী স্বর্গায় জয়দেব চক্রবন্তা ও পিতা স্বর্গায় সুনীল কুমার চৌধুরী, সাং স্বামীজী পার্ক রোড, মাইকেলনগর, পোঃ মাইকেলনগর, থানা এয়ারপোর্ট, জেলা উত্তর ২৪ পরগণা, কোলকাতা ৭০০১৩৩, জাতিয়তায় ভারতীয়, ধর্মে সনাতন, জাতি হিন্দু, পেশা গৃহকার্য্য ।